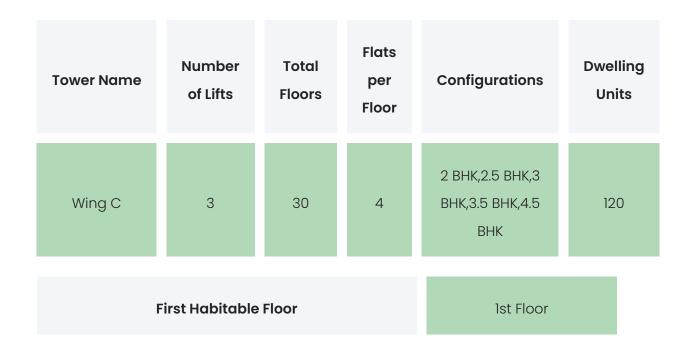

### **PROJECT & AMENITIES**

| Time Line                   | Size | Typography              |
|-----------------------------|------|-------------------------|
| Completed on 31st December, | 0.58 | 2 ВНК,2.5 ВНК,3 ВНК,3.5 |
| 2026                        | Acre | ВНК,4.5 ВНК             |

### **BUILDING LAYOUT**