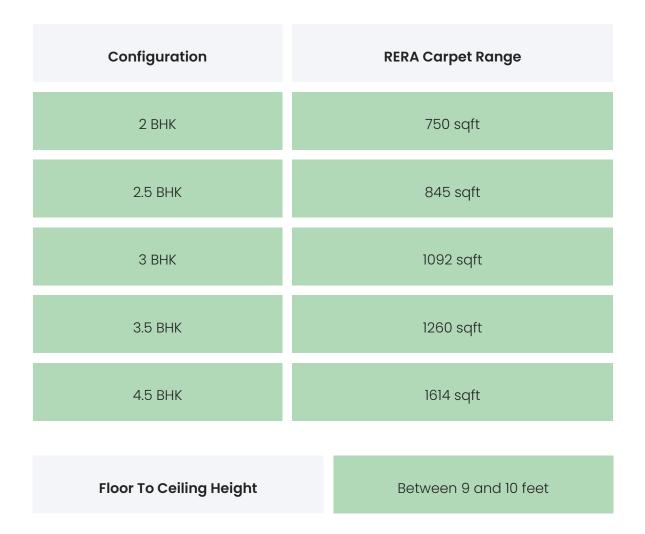

### **PROJECT & AMENITIES**

| Time Line                   | Size | Typography              |
|-----------------------------|------|-------------------------|
| Completed on 31st December, | 0.58 | 2 ВНК,2.5 ВНК,3 ВНК,3.5 |
| 2026                        | Acre | ВНК,4.5 ВНК             |

### FLAT INTERIORS

| Views | Avai | able |
|-------|------|------|
|       |      |      |

| Flooring                     | Marble Flooring,Vitrified Tiles                                                                                 |
|------------------------------|-----------------------------------------------------------------------------------------------------------------|
| Joinery, Fittings & Fixtures | Sanitary Fittings,Kitchen Platform,Light<br>Fittings,Stainless Steel Sink,Electrical Sockets /<br>Switch Boards |
| Finishing                    | Anodized Aluminum / UPVC Window<br>Frames,Double glazed glass windows                                           |
| HVAC Service                 | Split / Box A/C Provision                                                                                       |
| Technology                   | Optic Fiber Cable                                                                                               |
| White Goods                  | Chimney & Hob,Modular Kitchen                                                                                   |