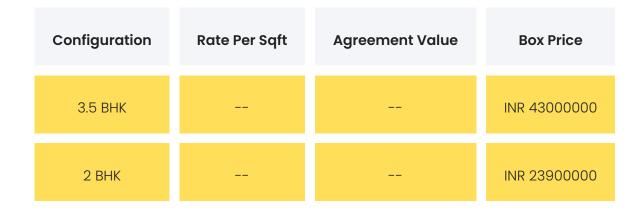

### COMMERCIALS

| 2.5 BHK | <br> | INR 28800000 |
|---------|------|--------------|
| З ВНК   | <br> | INR 37800000 |
| 4.5 BHK | <br> | INR 58300000 |

**Disclaimer:** Prices mentioned are approximate value and subject to change.